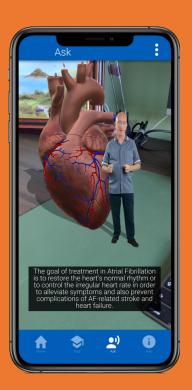

## Search for 'KNOW MY HEART' on your app store

Using augmented reality, we explain how your heart works. If you have atrial fibrillation (AF), take a look at the two doctors, nurse and patient with AF explaining how to live with it and how it can best be treated.